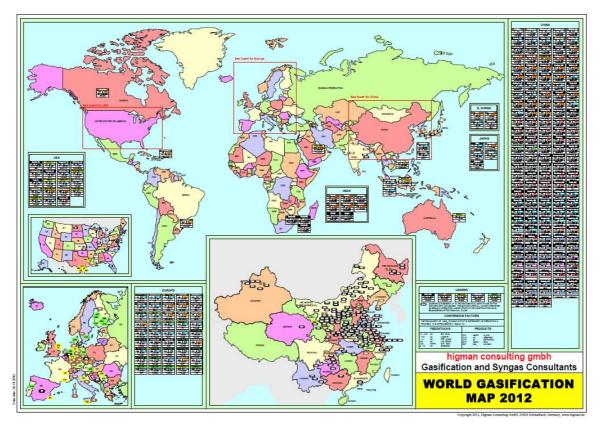

## **The Gasification Map 2012**

The Gasification Map 2012 displays the locations of over 250 commercial scale gasification plants worldwide, which are either in operation or under construction. Information supplied for each plant is feedstock type, technology, number and size of gasifiers, end products. Each plant is labelled with an ID number and, where possible, this corresponds to the databases of the Technologies Council (www.gasification.org) Gasification and the US of Energy National Energy Technology Department Laboratory (www.netl.doe.gov/technologies/coalpower/gasification/worldsdatabase/index.ht The map, however, contains many plants not yet recorded in those ml). databases. All gasifier sizes are given in MW<sub>th</sub> of syngas output. Approximate conversion factors are provided for feedstocks and products.